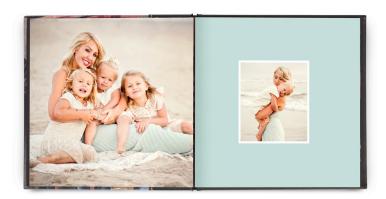

### **Lay-flat Hinged Books**

Press printed books are flush mounted with lay-flat pages and no middle gutter.

- Hinged paper allows open pages to lay flat
- Sizes: 10x10 and 8x8
- Begins at 20 sides and builds up to 60 sides per book
- Cover is a custom photographic print laminated to Masonite
- 100# satin, matte, and pearl papers available
- Option to add fabric or leather for combo cover

## **Book Cover Options**

- Custom photographic print laminated to Masonite
- Combine with fabric or leather for combo cover
- Add padding for high-end or traditional look