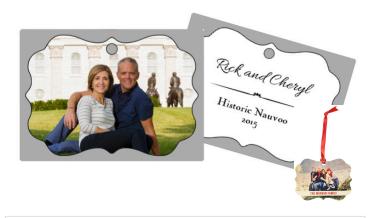

#### **Metal OR Wood Ornaments**

Commemorate your family reunion when you create a personalized ornament as a keepsake that will become a lasting holiday favorite.

- Metal surface with white base and high gloss finish
- Wood base w/semi-gloss finish, subtle grain may show through white or light colors
- Sizes range between 2" to 4" width
- Includes punched hole and red ribbon tie
- · 8 fun shapes available, double-sided printed
- See the online store for available designs