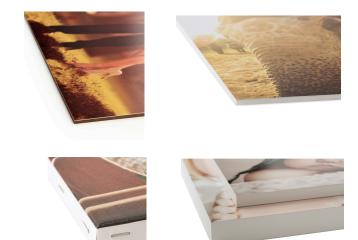

#### **Fine Art Canvas Giclee**

Images are printed directly onto canvas using archival quality professional printers to create *fine art canvas giclees*.

- Sizes range from 8x10 to 40x60
- Tight, consistent weave like an artistic canvas
- Mounting options: Masonite, foamboard, and standout (see last page for option images)
- Wrapping on stretcher bars also available

#### **Gallery Wraps**

Turn any photo into a work of art by wrapping a print image around stretcher bars for a contemporary look.

- Available in 1 ½" depth
- Sizes range from 5x5 to 40x60
- Metallic and lustre photographic paper OR fine art canvas
- · Laminate finish protects from scratches and UV light
- Optional wire hanger, corner bumpers, and black paper backing (for Premium Wraps)

### **Mounting Options**

Mounting, texturizing, and coating prints allows for framing without glass while still protecting your artwork. Options include:

- Masonite 1/8" thick (our standard)
- Foamboard ¼" thick, white
- Stretcher frame <sup>3</sup>/<sub>4</sub>" (image does not wrap to sides)
- Standout lightweight foam banded with black, white, light wood, bamboo, or stainless