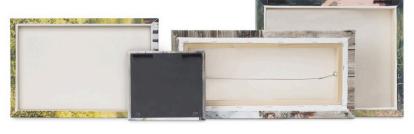

### **Mounting Options**

Mounting, texturizing, and coating prints allows for framing without glass while still protecting your artwork. Options include:

- Masonite 1/8" thick (our standard)
- Foamboard ¼" thick, white
- Stretcher frame <sup>3</sup>/<sub>4</sub>" (image does not wrap to sides)
- Standout lightweight foam banded with black, white, light wood, bamboo, or stainless