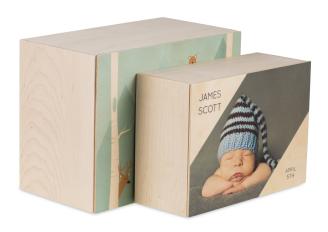

#### **Custom Wood Box**

Beautiful, natural, and built to perfection, the *Custom Wood Box* is a unique storage or gift option.

- Personalized slide-off lid printed with your image
- Comes in 2 depths and 3 sizes
- 4x6 and 5x7 box hold 200 or 350 prints
- Wallet size holds 80 prints
- · Optional wood display stands for prints
- False bottom available
- Engraving on lid back and/or false bottom available