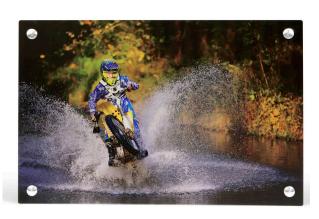

#### **Metal Prints**

Eye catching, stunning *metal prints* have images printed directly onto high quality aluminum.

- Metal and Clear Metal prints have high-gloss finish
- Clear allows brushed metal to be seen through image
- Hang with attached gatorboard or metal bracket, metal posts or acrylic with metal posts
- Display print on an easel
- Sizes range from 4x6 to 30x40
- Corners are 1/8" rounded edges