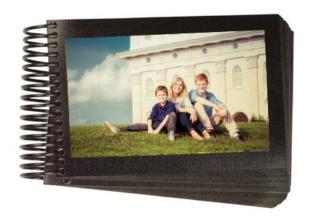

#### **Spiral Proof Print Books**

Show off your wedding images in an easy-to-carry and eye-catching spiral bound flipbook.

- Sizes: 4x6 and 5x7
- · White or black spiral binding
- Clear cover to protect images
- Holds up to 90 images
- Black or white border in 2 widths ½" and ¾"
- Texturized for protection