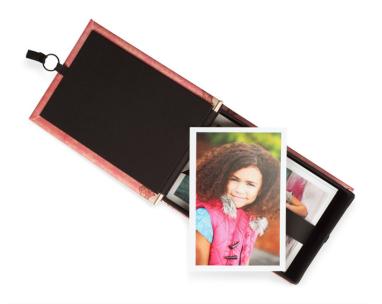

#### **Spiral Proof Print Books**

Show off your wedding images in an easy-to-carry and eye-catching spiral bound flipbook.

- Sizes: 4x6 and 5x7
- · White or black spiral binding
- Clear cover to protect images
- Holds up to 90 images
- Black or white border in 2 widths ½" and ¾"
- Texturized for protection