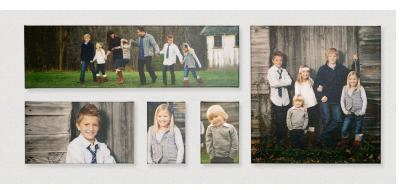

### **Gallery Wall Collections**

Let us help you create a portrait wall gallery for your home with gallery wraps, float wraps, standouts, metal prints or framed images.

- Custom designed to fit your wall space
- Mounted with a 1-inch space between images
- Groupings of 3, 4, 5, 7, and 9 pieces
- Contact us for special collection pricing and design options