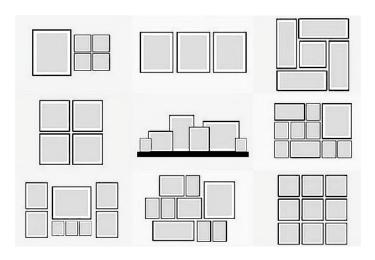

### **Gallery Wall Collections**

Let us help you create a portrait wall gallery for your home with gallery wraps, float wraps, standouts, metal prints or framed images.

- Custom designed to fit your wall space
- Mounted with a 1-inch space between images
- Groupings of 3, 4, 5, 7, and 9 pieces
- Contact us for special collection pricing and design options