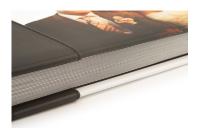

# ALBUMS AND BOOKS

Album pages are printed as full spread, never being cut in two, and laminated to heavy black cardstock.

- Sizes: 12x12 and 10x10
- Length: 10, 15, 20, 25, or 30 page spreads
- Art, satin lustre, satin gloss, and pearl paper options
- Cover options: fabric, leather, and custom photo
- Covers are wrapped around padded Masonite

Press printed books are flush mounted with lay-flat pages and no middle gutter.

- · Hinged paper allows open pages to lay flat
- Sizes: 10x10 and 8x8
- Begins at 20 sides and builds up to 60 sides per book
- Cover is a custom photographic print laminated to Masonite
- 100# satin, matte, and pearl papers available
- Option to add fabric or leather for combo cover

### Book and Album Cover Options

- Custom photographic print laminated to Masonite
- Combine with fabric or leather for combo cover
- Add padding for high-end or traditional look