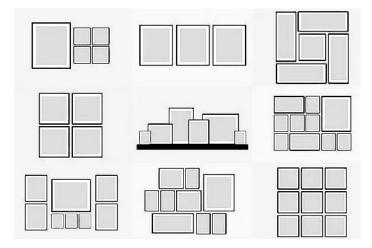

### **Gallery Wall Collections**

Let us help you create a portrait wall gallery for your home with gallery wraps, float wraps, standouts, metal prints or framed images.

- Custom designed to fit your wall space
- Mounted with a 1-inch space between images
- Groupings of 3, 4, 5, 7, and 9 pieces
- Contact us for special collection pricing and design options