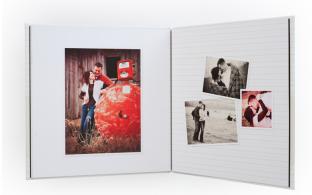

# ALBUMS AND BOOKS

Album pages are printed as full spread, never being cut in two, and laminated to heavy black cardstock.

- Sizes: 12x12 and 10x10
- Length: 10, 15, 20, 25, or 30 page spreads
- Art, satin lustre, satin gloss, and pearl paper options
- Cover options: fabric, leather, and custom photo
- Covers are wrapped around padded Masonite

Press printed books are flush mounted with lay-flat pages and no middle gutter.

- · Hinged paper allows open pages to lay flat
- Sizes: 10x10 and 8x8
- Begins at 20 sides and builds up to 60 sides per book
- Cover is a custom photographic print laminated to Masonite
- 100# satin, matte, and pearl papers available
- Option to add fabric or leather for combo cover

### Book and Album Cover Options

- Custom photographic print laminated to Masonite
- Combine with fabric or leather for combo cover
- Add padding for high-end or traditional look