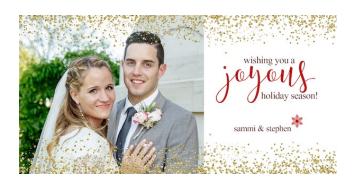

### **Greeting Cards**

Christmas cards designed using fabulous photos from your wedding day.

- Available as a folded 5x7 card
- Verse written inside or write your own verse
- Order in increments of 25
- Includes white envelopes
- 8 card stock papers available
- Matte or gloss finish coat
- See the online store for available designs