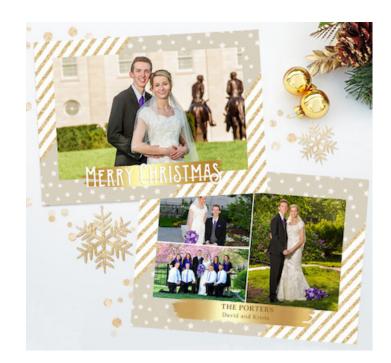

### **Greeting Cards**

Christmas cards designed using fabulous photos from your wedding day.

- Available as a folded 5x7 card
- Verse written inside or write your own verse
- Order in increments of 25
- Includes white envelopes
- 8 card stock papers available
- Matte or gloss finish coat
- See the online store for available designs

### **Flat Cards**

Send your best. Send images from your wedding with your greetings or announcement. Superior class flat press printed cards.

- Sizes: 4x6, 5x7, and 4x8
- Order in increments of 25
- Includes white envelopes
- 8 card stock papers available
- Matte and gloss finish coat options
- See the online store for available designs