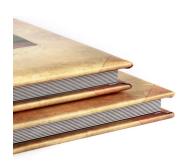

# ALBUMS AND BOOKS

Album pages are printed as full spread, never being cut in two, and laminated to heavy black cardstock.

- Sizes: 12x12 and 10x10
- Length: 10, 15, 20, 25, or 30 page spreads
- Art, satin lustre, satin gloss, and pearl paper options
- Cover options: fabric, leather, and custom photo
- Covers are wrapped around padded Masonite

### Book and Album Cover Options

- Custom photographic print laminated to Masonite
- Combine with fabric or leather for combo cover
- Add padding for high-end or traditional look