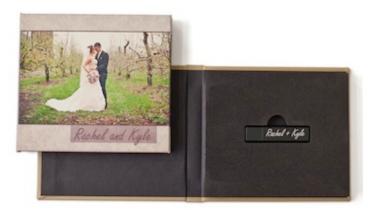

#### **Custom USB Case**

The *USB case* has a customized front and back cover with images from your event. Inside the square folio is a foam insert holding the drive securely in place.

- Photographic paper wrapped around hardboard
- Finished with a matte laminate
- Magnetic closure
- Lustre or metallic photo paper
- Engraving on USB is available for an extra charge.