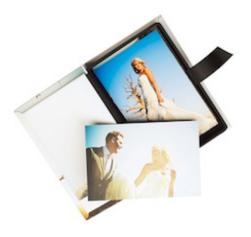

### **Custom Image Box**

For a stylish way to hold, protect, and present your images, the *Custom Image Box* makes a lasting impression. Cover, on photographic paper over hardboard, is customized with images from your session.

- 4x6 box holds 100, 250, or 400 prints
- 5x7 box holds 100 or 250 prints
- Optional textures or lustre coating available
- Inside image panel available
- Optional elastic + post closure