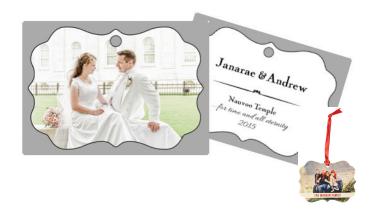

### **Metal OR Wood Ornaments**

Commemorate your special occasion when you create a personalized ornament as a keepsake that will become a lasting holiday favorite.

- Metal surface with white base and high gloss finish
- Wood base w/semi-gloss finish, subtle grain may show through white or light colors
- Sizes range between 2" to 4" width
- Includes punched hole and red ribbon tie
- 8 fun shapes available, double-sided printed
- See the online store for available designs