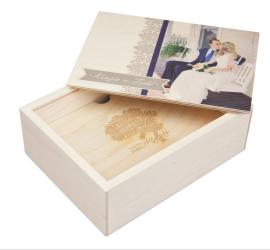

#### **Custom Wood Box**

Beautiful, natural, and built to perfection, the *Custom Wood Box* is a unique storage or gift option.

- Personalized slide-off lid printed with your image
- Comes in 2 depths and 3 sizes
- 4x6 and 5x7 box hold 200 or 350 prints
- Wallet size holds 80 prints
- Optional wood display stands for prints
- False bottom available
- Engraving on lid back and/or false bottom available