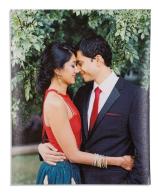

### **Fine Art Canvas Giclee**

Images are printed directly onto canvas using archival quality professional printers to create *fine art canvas giclees*.

- Sizes range from 8x10 to 40x60
- Tight, consistent weave like an artistic canvas
- Mounting options: Masonite, foamboard, and standout (see last page for option images)
- Wrapping on stretcher bars also available

### **Metal Prints**

Eye catching, stunning *metal prints* have images printed directly onto high quality aluminum.

- Metal and Clear Metal prints have high-gloss finish
- Clear allows brushed metal to be seen through image
- Hang with attached gatorboard or metal bracket, metal posts or acrylic with metal posts
- Display print on an easel
- Sizes range from 4x6 to 30x40
- Corners are 1/8" rounded edges