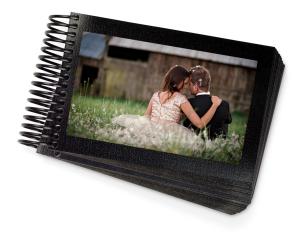

### **Spiral Proof Print Books**

Show off your wedding images in an easy-to-carry and eye-catching spiral bound flipbook.

- Sizes: 4x6 and 5x7
- White or black spiral binding
- Clear cover to protect images
- Holds up to 90 images
- Black or white border in 2 widths 1/2" and 3/4"
- Texturized for protection