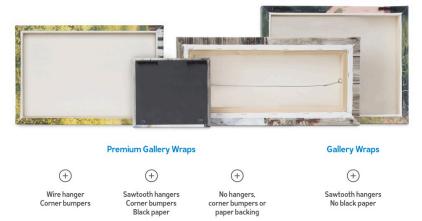

#### **Gallery Wraps**

Turn any photo into a work of art by wrapping a print image around stretcher bars for a contemporary look.

- Available in 1 <sup>1</sup>/<sub>2</sub>" depth
- Sizes range from 5x5 to 40x60
- Metallic and lustre photographic paper OR fine art canvas
- Laminate finish protects from scratches and UV light
- Optional wire hanger, corner bumpers, and black paper backing (for Premium Wraps)

#### Hanging Hardware Options

PO Box 123, Nauvoo, IL 62354 T 217-453-2797 www.TomSimpsonPhotography.com