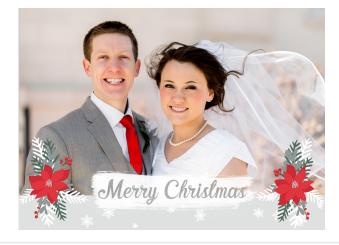

### **Greeting Cards**

Christmas cards designed using fabulous photos from your wedding day.

- Available as a folded 5x7 card
- Verse written inside or write your own verse
- Order in increments of 25
- Includes white envelopes
- 8 card stock papers available
- Matte or gloss finish coat
- See the online store for available designs