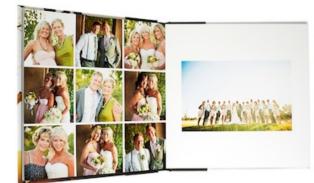

# ALBUMS AND BOOKS

Album pages are printed as full spread, never being cut in two, and laminated to heavy black cardstock.

- Sizes: 12x12 and 10x10
- Length: 10, 15, 20, 25, or 30 page spreads
- Art, satin lustre, satin gloss, and pearl paper options
- Cover options: fabric, leather, and custom photo
- Covers are wrapped around padded Masonite

Press printed books are flush mounted with lay-flat pages and no middle gutter.

- · Hinged paper allows open pages to lay flat
- Sizes: 10x10 and 8x8
- Begins at 20 sides and builds up to 60 sides per book
- Cover is a custom photographic print laminated to Masonite
- 100# satin, matte, and pearl papers available
- Option to add fabric or leather for combo cover

### Book and Album Cover Options

- Custom photographic print laminated to Masonite
- Combine with fabric or leather for combo cover
- Add padding for high-end or traditional look