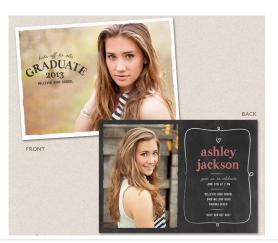

# **Folded Cards**

Christmas cards designed using fabulous photos from your senior portrait session.

- Available as a folded 5x7 card
- Verse written inside or write your own verse
- Order in increments of 25
- Includes white envelopes
- 8 card stock papers available
- Matte or gloss finish coat
- See the online store for available designs

# **Flat Cards**

Send your best. Send images of your senior year with your greetings or graduation announcement. Superior class flat press printed cards.

- Sizes: 4x6, 5x7, and 4x8
- Order in increments of 25
- Includes white envelopes
- 8 card stock papers available
- Matte and gloss finish coat options
- See the online store for available designs