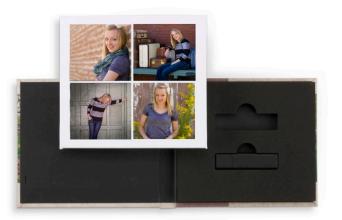

## **Custom USB Case**

The *USB case* has a customized front and back cover with images from your event. Inside the square folio is a foam insert holding the drive securely in place.

- Photographic paper wrapped around hardboard
- Finished with a matte laminate
- Magnetic closure
- Lustre or metallic photo paper
- Engraving on USB is available for an extra charge.