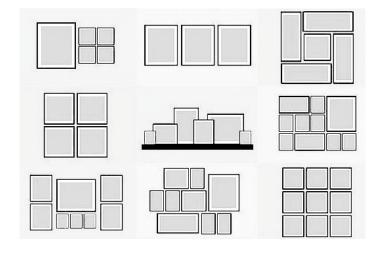

#### **Gallery Wall Collections**

Let us help you create a portrait wall gallery for your home with gallery wraps, float wraps, standouts, metal prints or framed images.

- Custom designed to fit your wall space
- Mounted with a 1-inch space between images
- Groupings of 3, 4, 5, 7, and 9 pieces
- Contact us for special collection pricing and design options