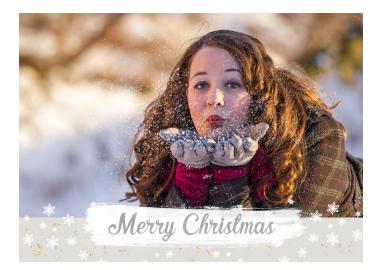

# **Folded Cards**

Christmas cards designed using fabulous photos from your senior portrait session.

- Available as a folded 5x7 card
- Verse written inside or write your own verse
- Order in increments of 25
- Includes white envelopes
- 8 card stock papers available
- Matte or gloss finish coat
- See the online store for available designs