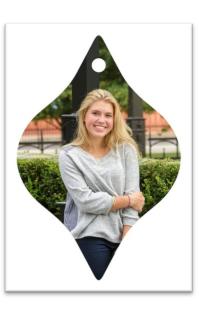

# **Metal OR Wood Ornaments**

Commemorate your special occasion when you create a personalized ornament as a keepsake that will become a lasting holiday favorite.

- Metal surface with white base and high gloss finish
- Wood base w/semi-gloss finish, subtle grain may show through white or light colors
- Sizes range between 2" to 4" width
- Includes punched hole and red ribbon tie
- 8 fun shapes available, double-sided printed
- See the online store for available designs