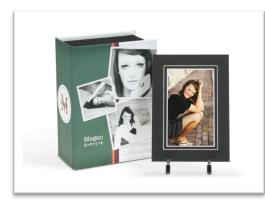

### **Custom Image Box**

For a stylish way to hold, protect, and present your images, the *Custom Image Box* makes a lasting impression. Cover, on photographic paper over hardboard, is customized with images from your session.

- 4x6 box holds 100, 250, or 400 prints
- 5x7 box holds 100 or 250 prints
- Optional textures or lustre coating available
- Inside image panel available
- Optional elastic + post closure