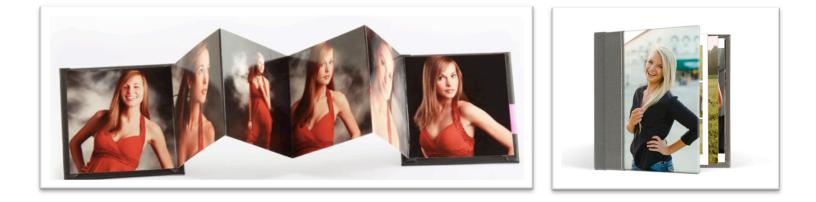

#### **Accordion Books**

Small in size but big in quality, the accordion book is the perfect gift idea.

- · Customized front and back cover
- Sizes: wallet or 3x3
- Wallet size has up to 10 panels
- 3x3 has up to 14 panels
- Frosted slip cover available
- Minimum order of 3 identical books