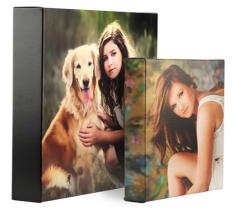

### **Custom Image Box**

For a stylish way to hold, protect, and present your images, the *Custom Image Box* makes a lasting impression. Cover, on photographic paper over hardboard, is customized with images from your session.

- 4x6 box holds 100, 250, or 400 prints
- 5x7 box holds 100 or 250 prints
- Optional textures or lustre coating available
- Inside image panel available
- Optional elastic + post closure