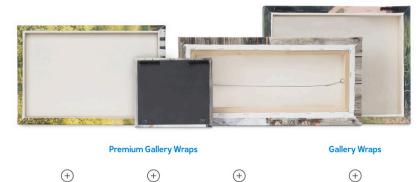

#### **Gallery Wraps**

Turn any photo into a work of art by wrapping a print image around stretcher bars for a contemporary look.

- Available in 1 <sup>1</sup>/<sub>2</sub>" depth
- Sizes range from 5x5 to 40x60
- Metallic and lustre photographic paper OR fine art canvas
- Laminate finish protects from scratches and UV light
- Optional wire hanger, corner bumpers, and black paper backing (for Premium Wraps)

Wire hanger

Corner bumpers

#### **Hanging Hardware Options**

No hangers,

corner bumpers or paper backing

Sawtooth hangers

Corner bumpers

Black paper