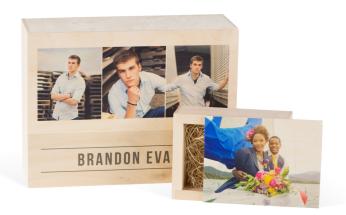

### **Custom Wood Box**

Beautiful, natural, and built to perfection, the *Custom Wood Box* is a unique storage or gift option.

- · Personalized slide-off lid printed with your image
- Comes in 2 depths and 3 sizes
- 4x6 and 5x7 box hold 200 or 350 prints
- Wallet size holds 80 prints
- Optional wood display stands for prints
- False bottom available
- Engraving on lid back and/or false bottom available