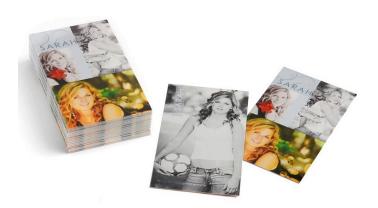

# **Pass-Along Cards**

Perfect choice when just a few cards are needed. Same size as business cards but available in smaller quantities and in a variety of paper options.

- Order in increments of 50
- Paper options: matte, pearl, linen, watercolor, bamboo, and recycled
- Coating options: gloss and semi-gloss
- Size: 2" x 3.5"