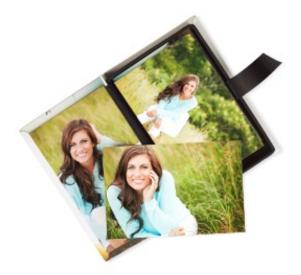

#### **Proof Prints**

Sometimes holding the real thing is better than viewing images on a screen. Proof prints are perfect companions to Image and Wood Boxes for storing your memories.

- Sizes: 4x6 and 5x7
- Printed on lustre paper
- Texturized for protection
- Available with or without border
- Black or white border in 3 widths 1/4", 1/2" and 3/4"
- Texturized for protection

### **Spiral Proof Print Books**

Show off your wedding images in an easy-to-carry and eye-catching spiral bound flipbook.

- Sizes: 4x6 and 5x7
- White or black spiral binding
- Clear cover to protect images
- Holds up to 90 images
- Black or white border in 2 widths  $\frac{1}{2}$ " and  $\frac{3}{4}$ "
- Texturized for protection