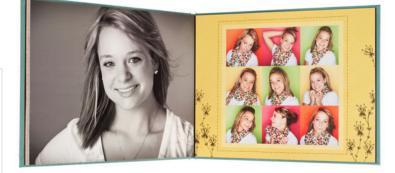

#### Albums

Album pages are printed as full spread, never being cut in two, and laminated to heavy black cardstock.

- Sizes: 12x12 and 10x10
- Length: 10, 15, 20, 25, or 30 page spreads
- Art, satin lustre, satin gloss, and pearl paper options
- Cover options: fabric, leather, and custom photo
- Covers are wrapped around padded Masonite

### Book and Album Cover Options

- Custom photographic print laminated to Masonite
- Combine with fabric or leather for combo cover
- Add padding for high-end or traditional look