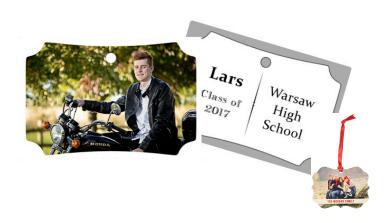

# **Metal OR Wood Ornaments**

Commemorate your special occasion when you create a personalized ornament as a keepsake that will become a lasting holiday favorite.

- Metal surface with white base and high gloss finish
- Wood base w/semi-gloss finish, subtle grain may show through white or light colors
- Sizes range between 2" to 4" width
- Includes punched hole and red ribbon tie
- 8 fun shapes available, double-sided printed
- See the online store for available designs