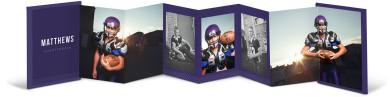

#### **Accordion Books**

Small in size but big in quality, the accordion book is the perfect gift idea.

- · Customized front and back cover
- Sizes: wallet or 3x3
- Wallet size has up to 10 panels
- 3x3 has up to 14 panels
- Frosted slip cover available
- Minimum order of 3 identical books