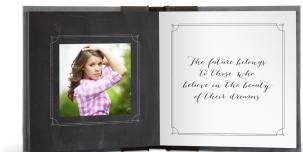

#### Albums

Album pages are printed as full spread, never being cut in two, and laminated to heavy black cardstock.

- Sizes: 12x12 and 10x10
- Length: 10, 15, 20, 25, or 30 page spreads
- Art, satin lustre, satin gloss, and pearl paper options
- Cover options: fabric, leather, and custom photo
- Covers are wrapped around padded Masonite

### Book and Album Cover Options

- Custom photographic print laminated to Masonite
- Combine with fabric or leather for combo cover
- Add padding for high-end or traditional look