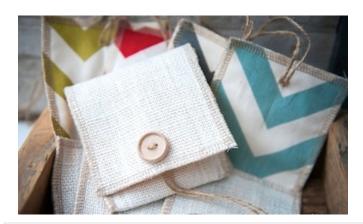

### **USB Fabric Storage Pouch**

Tuck your USB drive with treasured images in a *fabric pouch* with tie closure, easily recognizable when stored in a drawer or memory box.

- Dimensions 4" x 4-1/2" closed
- Made of burlap in your choice of 8 colors
- Inside fabric lining available, 22 options
- Button & jute or herringbone ribbon closure